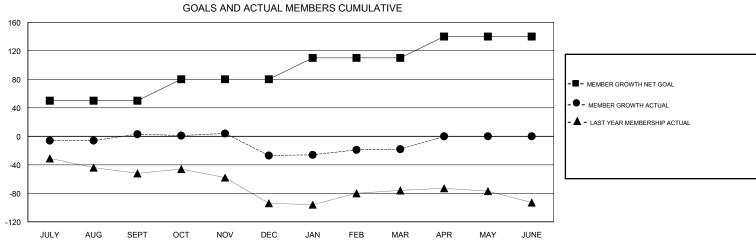

## **GREGORY GILLIAM LOCATION TEXAS GMT CA** Clubs Members RESULTS FOR 2018-2019 RESULTS FOR 2018-2019 NEW CLUB GOAL NEW CLUBS DROPPED CLUBS MEMBER GROWTH NET MEMBER GROWTH DROPPED QUARTER QUARTER GOAL ACTUAL MEMBERS ACTUAL (including transfers) 0 0 50 31 24 JULY/AUG/SEPT JULY/AUG/SEPT 30 25 53 OCT/NOV/DEC OCT/NOV/DEC 0 0 30 46 33 JAN/FEB/MAR JAN/FEB/MAR 0 0 0 30 0 0 APR/MAY/JUNE APR/MAY/JUNE